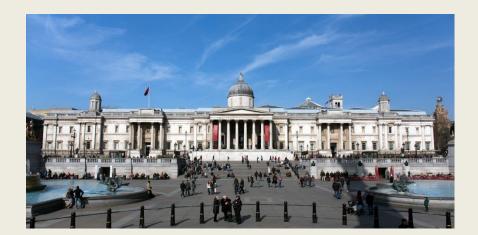

## LONDON

- A guided tour of the Capital City where the group will visit some famous sights and museums, for example, The British Museum and The National Gallery.
- In addition we can organise visits to many of London's other famous museums, for example The Natural History Museum, The Science Museum, the Victoria and Albert Museum, the Tate Modern etc.

#### Links

British Museum: <a href="http://www.britishmuseum.org/">http://www.britishmuseum.org/</a>

National Gallery: <a href="http://www.nationalgallery.org.uk/">http://www.nationalgallery.org.uk/</a>