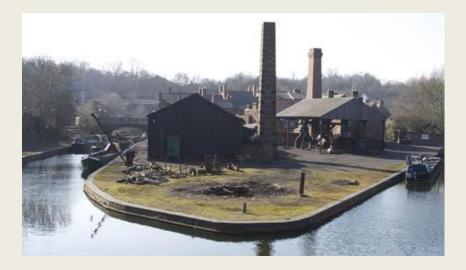

# THE BLACK COUNTRY LIVING MUSEUM

The Black Country Museum, located just outside Birmingham, offers students the chance to step back in time and take a closer look at Britain's Victorian past and an area that was once at the heart of the Industrial Revolution.

The open-air museum features a cobbled street with old shops such as a bakery, confectioner and chemist. Students can experience a Victorian style lesson in the school room, take a tour down an old mine shaft, watch live demonstrations and more.