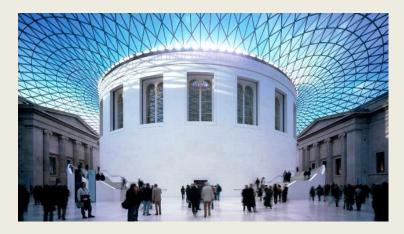

## LONDON

- A guided tour of the Capital City where the group will visit some famous sights and museums, for example, The British Museum and The National Gallery.
- In addition we can organise visits to many of London's other famous museums, for example The Natural History Museum, The Science Museum, the Victoria and Albert Museum, the Tate Modern etc.

#### Links

British Museum: <a href="http://www.britishmuseum.org/">http://www.britishmuseum.org/</a>

National Gallery: <a href="http://www.nationalgallery.org.uk/">http://www.nationalgallery.org.uk/</a>