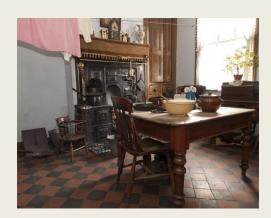

# THE BLACK COUNTRY LIVING MUSEUM

The Black Country Museum, located just outside Birmingham, offers students the chance to step back in time and take a closer look at Britain's Victorian past and an area that was once at the heart of the Industrial Revolution.

The open-air museum features a cobbled street with old shops such as a bakery, confectioner and chemist. Students can experience a Victorian style lesson in the school room, take a tour down an old mine shaft, watch live demonstrations and more.