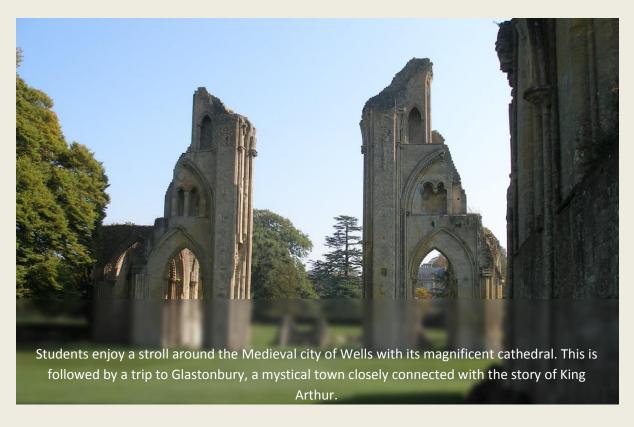

# WELLS & GLASTONBURY TOWN

Glastonbury town

#### Links

Welles: <a href="http://www.wellssome</a>rset.com/

Glastonbury: http://www.visitsomerset.co.uk/explore-somerset/glastonbury-p499003